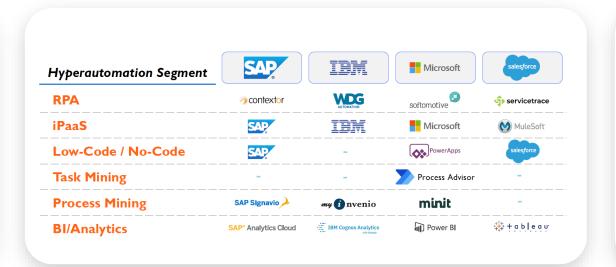

or on-prem systems and lacks app-embedded automation for human engagement

- Fast and Easy-to-Build
- X Disconnected from Humans
- X Not for Real-time Tasks
- X Incomplete Processes

Combining APIs, RPA and embedding in business apps – a solution that gives you the complete automation access

# Optimize Customer Service with the Automation Anywhere Robotic Interface (AARI)

Decrease Average Handling Time for Customer Inquiries

## A TRANSFORMATIVE SHIFT IN THE AUTOMATION MARKET



Generative Al will revolutionize the Automation Market

#### **Last Four Years**

The battle for "pure play" automation leadership

#### Last Two Years

Integration vs. Best of Breed Back-end systems vs. Front-end Interfaces

#### Now...

A new system of work for the enterprise-Al Powered and Transformational





#### **Interaction Layer**



System of Record





## GENAI IN AUTOMATION

#### HYPERAUTOMATION PLATFORM



The bridge between Interactions and Systems of Record



#### **CUSTOMER COMPLAINT RESOLUTION**



#### Customer Challenge

- When things go wrong, customers demand instant resolution.
- It's difficult to make this possible, especially when there aren't enough contact center agents to handle incoming complaints.
- And when a flight is delayed, hundreds of passengers are impacted at once, causing an influx of inbound complaints and requests.

#### The Automated Solution

- Incoming customer emails are analyzed for content, need and tone.
- A case is automatically created in the CRM with all of the pertinent details.
- Agent can view case details and initiative workflows directly in