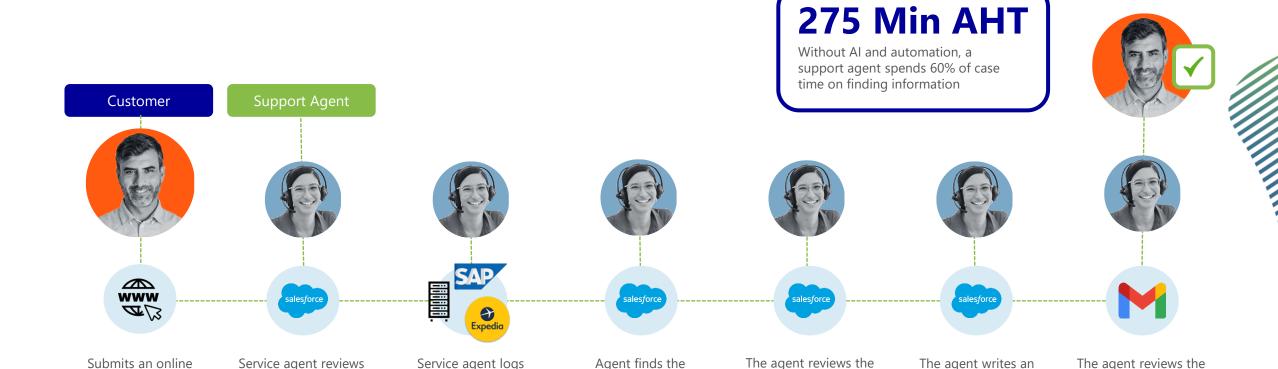

#### **AUTOMATION CO-PILOT AND CHATGPT**

into multiple systems

to find the needed

customer flight

information.

email and makes any

desired adjustment and

submits to the

customer.

A Flight Delay Claims Process Takes Up To 3-Hour Wait

customer complaint

and creates case in

SFDC.

delay code for this

flight number and

updates SFDC.

complete case data in

SFDC and wishes to

draft an email response

with compensation.

email reply to the

customer.

complaint for a

major flight delay

but fails to include

flight information.