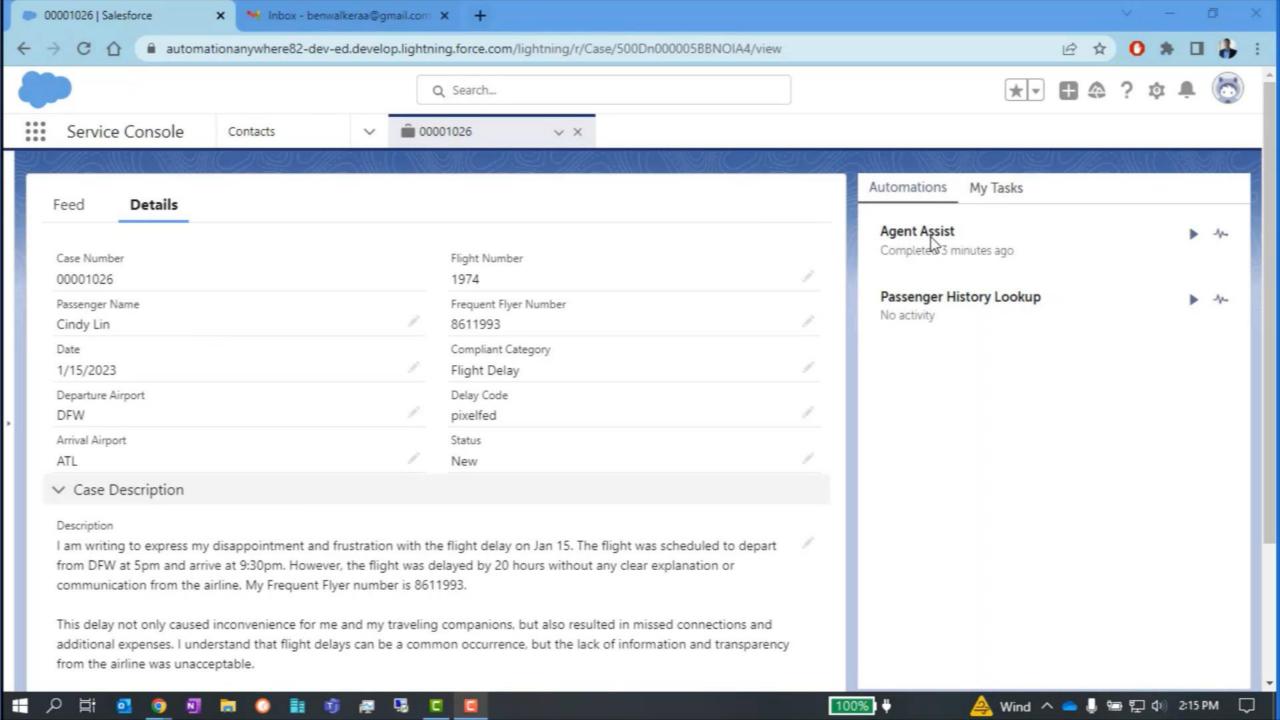

#### **CUSTOMER COMPLAINT RESOLUTION**

#### Customer Challenge

- When things go wrong, customers demand instant resolution.
- It's difficult to make this possible, especially when there aren't enough contact center agents to handle incoming complaints.
- And when a flight is delayed, hundreds of passengers are impacted at once, causing an influx of inbound complaints and requests.

#### The Automated Solution

- Incoming customer emails are analyzed for content, need and tone.
- A case is automatically created in the CRM with all of the pertinent details.
- Agent can view case details and initiative workflows directly in the call center app via Automation Co-Pilot.
- Agent can leverage gen Al to auto-draft a personalized reply that includes an appropriate response and resolution with the appropriate tone of empathy and gratitude.