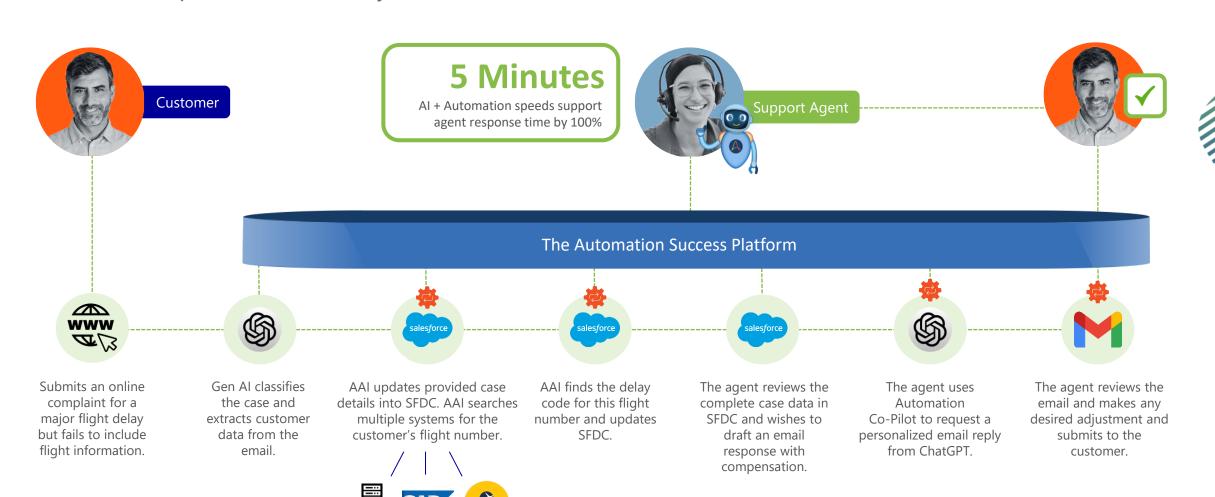

#### The Automated Solution

- Incoming customer emails are analyzed for content, need and tone.
- A case is automatically created in the CRM with all of the pertinent details.
- Agent can view case details and initiative workflows directly in the call center app via Automation Co-Pilot.
- Agent can leverage gen Al to auto-draft a personalized reply that includes an appropriate response and resolution with the appropriate tone of empathy and gratitude.

#### **AUTOMATION CO-PILOT AND CHATGPT**

into multiple systems

to find the needed

customer flight

information.

email and makes any

desired adjustment and

submits to the

customer.

A Flight Delay Claims Process Takes Up To 3-Hour Wait

customer complaint

and creates case in

SFDC.

delay code for this

flight number and

updates SFDC.

complete case data in

SFDC and wishes to

draft an email response

with compensation.

email reply to the

customer.

complaint for a

major flight delay

but fails to include

flight information.

#### **AUTOMATION CO-PILOT AND CHATGPT**

Accelerate Complaint Resolution by 100% with Generative Al