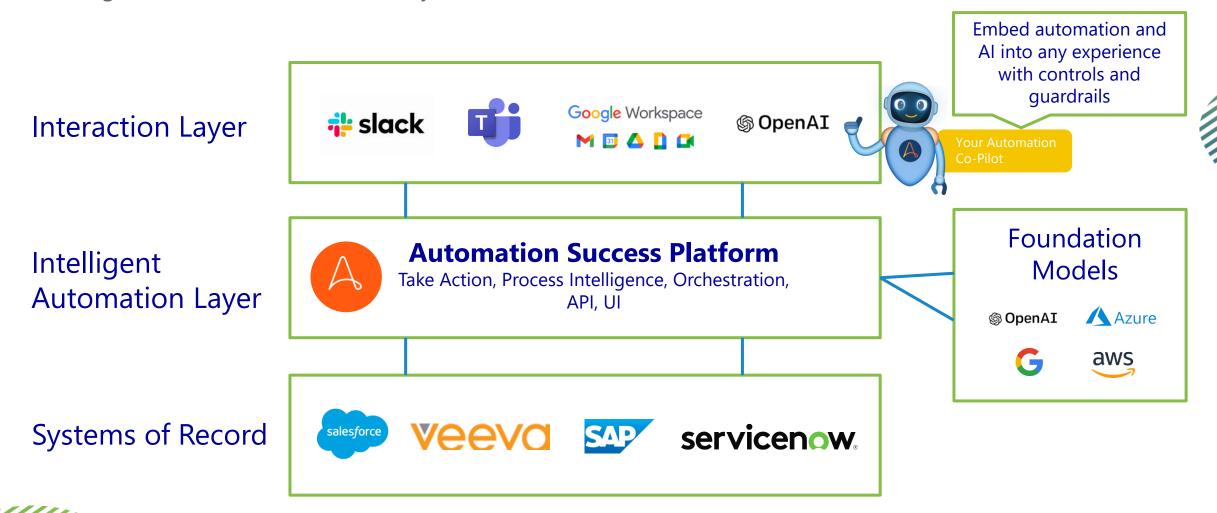

#### **Interaction Layer**

System of Record

#### HYPERAUTOMATION PLATFORM

The bridge between Interactions and Systems of Record